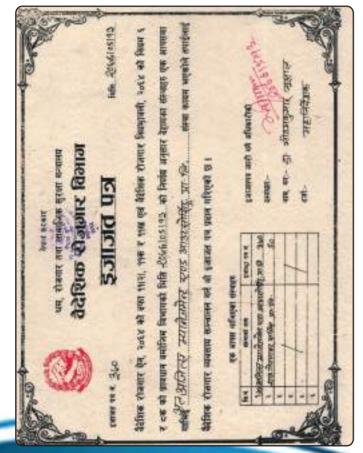

Licence No. 370/059/060

Al Ajeets Management & Outsourcing (P.) Ltd.

### COMPANY PROFILE

Company Name : Al AJEETS MANAGEMENT & OUTSOURCING Pvt. Ltd.

Govt. Licence No. : 370/059/060 Govt. of Nepal

Name of the Proprietor: Er. Ram Chandra Shah - Chairman

Member : Nepal Association of Foreign Employment Agencies